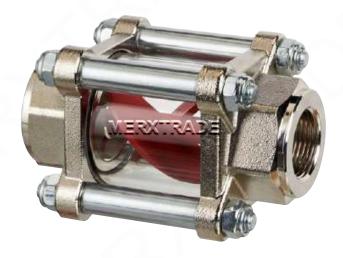

## Sight glass flow control propeller

Designed to control the circulation of liquids, they are suitable for the flow of water liquids except corrosive liquids.

- Body in chromed zinc brass alloy with hexagonal boss and internal thread for the connection.
- Reversible propeller in nylon-glass.
- Tube in Pyrex glass.
- Max. operating temperature 90°C with nitrile seal