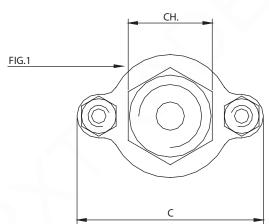

<sup>\*</sup>The values indicated, are referred to the passage of water

| TYPE   | CONNECTION | A   | В  | С  | CH. | FIG. | MIN.<br>FLOWRATE<br>(Lit/Min)* | MAX.<br>FLOWRATE<br>(Lit/Min)* | MAX.<br>PRESSURE<br>(Bar) | MAX.<br>TEMPERATURE<br>("C) |
|--------|------------|-----|----|----|-----|------|--------------------------------|--------------------------------|---------------------------|-----------------------------|
| SCF13  | 1/4" GAS   | 64  | 22 | 37 | 17  | 1    | 0,6                            | 3                              | 30                        | 90                          |
| SCF16  | 3/8" GAS   | 94  | 31 | 58 | 27  |      | 1,1                            | 5,5                            |                           |                             |
| SCF20  | 1/2" GAS   |     |    |    |     |      | 1,3                            | 6,3                            |                           |                             |
| SCF26  | 3/4" GAS   | 105 | 47 | 67 | 42  | 2    | 1,6                            | 17                             |                           |                             |
| SCF 33 | 1 "GAS     |     |    |    |     |      | 2,2                            | 27                             |                           |                             |
| SCF42  | 1"1/4 GAS  | 156 | 66 | 80 | 60  |      | 9                              | 55                             | 15                        |                             |
| SCF48  | 1"1/2 GAS  |     |    |    |     |      | 11                             | 60                             |                           |                             |