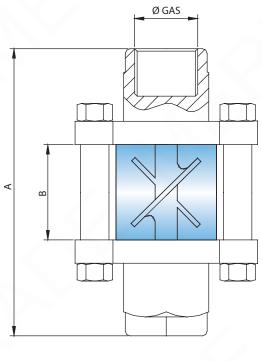

<sup>\*</sup>The values indicated, are referred to the passage of water

| TYPE   | CONNECTION | A   | В  | С  | CH. | FIG. | MIN.<br>FLOWRATE<br>(Lit/Min)* | MAX.<br>FLOWRATE<br>(Lit/Min)* | MAX.<br>PRESSURE<br>(Bar) | MAX.<br>TEMPERATURE<br>("C) |
|--------|------------|-----|----|----|-----|------|--------------------------------|--------------------------------|---------------------------|-----------------------------|
| SCF13  | 1/4" GAS   | 64  | 22 | 37 | 17  | 1    | 0,6                            | 3                              | 30                        | 90                          |
| SCF16  | 3/8" GAS   | 94  | 31 | 58 | 27  |      | 1,1                            | 5,5                            |                           |                             |
| SCF20  | 1/2" GAS   |     |    |    |     |      | 1,3                            | 6,3                            |                           |                             |
| SCF26  | 3/4" GAS   | 105 | 47 | 67 | 42  | 2    | 1,6                            | 17                             |                           |                             |
| SCF 33 | 1 "GAS     |     |    |    |     |      | 2,2                            | 27                             |                           |                             |
| SCF42  | 1"1/4 GAS  | 156 | 66 | 80 | 60  |      | 9                              | 55                             | 15                        |                             |
| SCF48  | 1"1/2 GAS  |     |    |    |     |      | 11                             | 60                             |                           |                             |